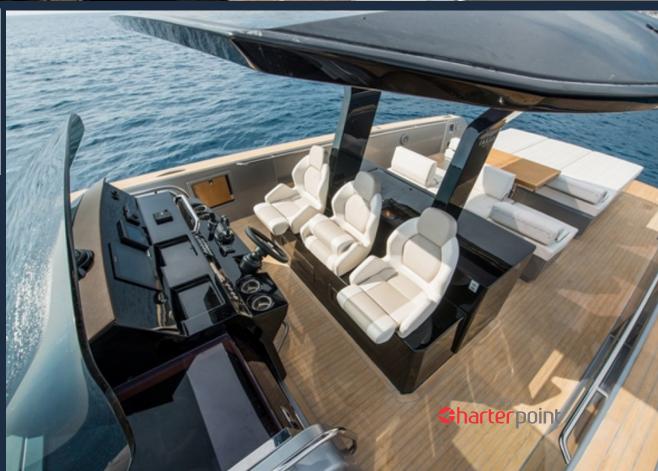

The Pardo 43 ensures greater stability and smoothness in all sea conditions. Her walk around design provides more usable space and safety when having children onboard. She offers stunning features such as comfortable sunbathing areas at the back and in the foredeck, adjustables in a million ways; a double leaf table which folds out to sit 8 to 10 people around; and a hydraulic platform with a handy freshwater shower, perfect for rinsing off once you come out. Sun protection is provided with 2 carbon poles and a beautiful shade cloth that comes out covering the table and the beginning of the sun lounge. The interiors, thanks to the large hull volume and perfect headroom, are inviting, bright, comfortable and spacey.