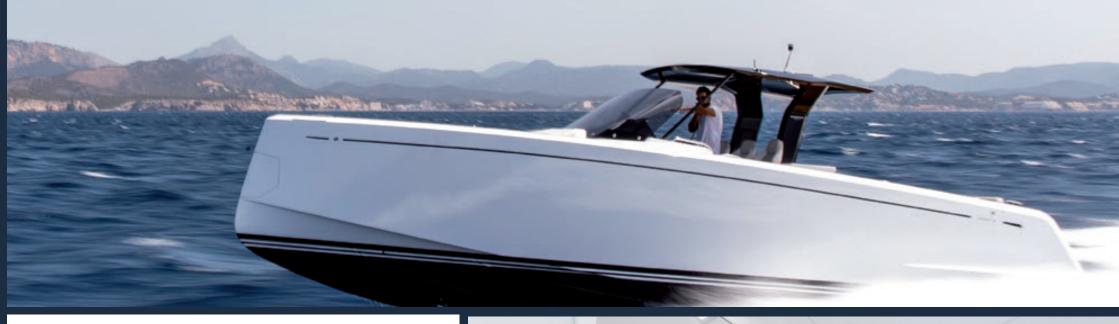

The Pardo 43 ensures greater stability and smoothness in all sea conditions. Her walk around design provides more usable space and safety when having children onboard. She offers stunning features such as comfortable sunbathing areas at the back and in the foredeck, adjustables in a million ways; a double leaf table which folds out to sit 8 to 10 people around; and a hydraulic platform with a handy freshwater shower, perfect for rinsing off once you come out. Sun protection is provided with 2 carbon poles and a beautiful shade cloth that comes out covering the table and the beginning of the sun lounge. The interiors, thanks to the large hull volume and perfect headroom, are inviting, bright, comfortable and spacey.