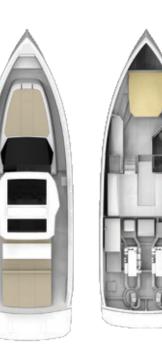

## **Features**

- Large comfortable bow sunbathing area with cousins for 3 people.
- Large walkaround deck plan for easy movement and safety.
- A hydraulic platform of 1.2 m that drop down into the water.
- Dining/lounging area at the stern with a foldable table for 8 people.
- Wet bar-food prep area with fresh water sink, cooktop, and a 60 lt fridge.
- 2 drawer fridges under the seats of the dinning.
- Shower on the stern deck with hot/cold water.
- Amenities: fresh bathing towels.
- Water toys include: snorkel gear.

The Pardo 43 ensures greater stability and smoothness in all sea conditions. Her walk around design provides more usable space and safety when having children onboard. She offers stunning features such as comfortable sunbathing areas at the back and in the foredeck, adjustables in a million ways; a double leaf table which folds out to sit 8 to 10 people around; and a hydraulic platform with a handy freshwater shower, perfect for rinsing off once you come out. Sun protection is provided with 2 carbon poles and a beautiful shade cloth that comes out covering the table and the beginning of the sun lounge. The interiors, thanks to the large hull volume and perfect headroom, are inviting, bright, comfortable and spacey.