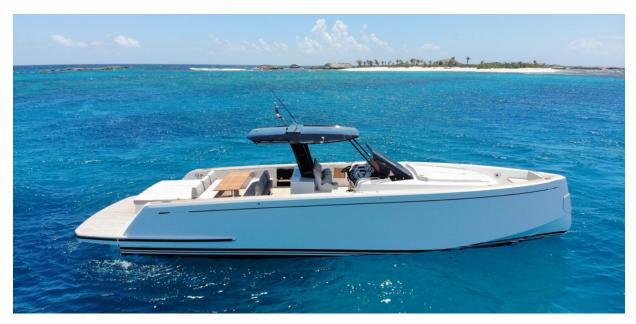

## General Specifications

Built Cantiere del Pardo Spa Location Puerto Portals, Calviá

Year 2021

Length/Beam 13.5 m/ 3.6 m

Cabins/heads 2 / 1

Guests 9 cruising
Crew 1/Captain

Engines 2 x Volvo IPS 440 HP

Cruising speed 22 knots Maximum speed 40 knots

The Pardo 43 ensures greater stability and smoothness in all sea conditions. Her walk around design provides more usable space and safety when having children onboard. She offers stunning features such as comfortable sunbathing areas at the back and in the foredeck, adjustables in a million ways; a double leaf table which folds out to sit 8 to 10 people around; and a hydraulic platform with a handy freshwater shower, perfect for rinsing off once you come out. Sun protection is provided with 2 carbon poles and a beautiful shade cloth that comes out covering the table and the beginning of the sun lounge. The interiors, thanks to the large hull volume and perfect headroom, are inviting, bright, comfortable and spacey.