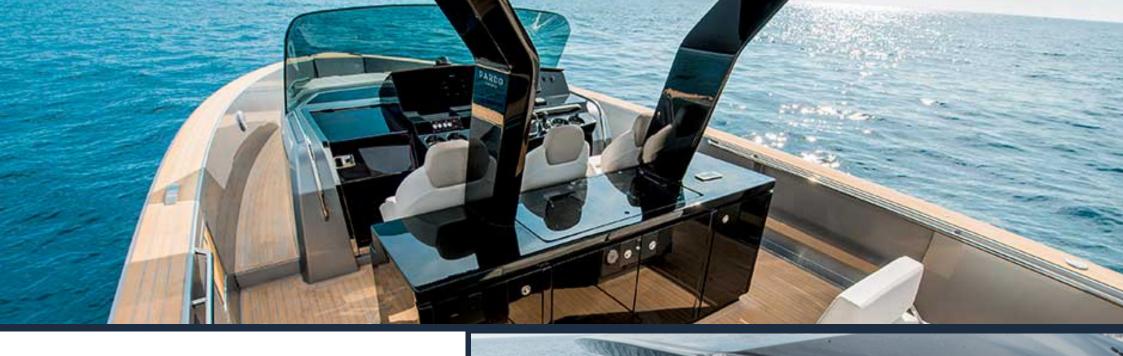

The Pardo 43 ensures greater stability and smoothness in all sea conditions. Her walk around design provides more usable space and safety when having children onboard. She offers stunning features such as comfortable sunbathing areas at the back and in the foredeck, adjustables in a million ways; a double leaf table which folds out to sit 8 to 10 people around; and a hydraulic platform with a handy freshwater shower, perfect for rinsing off once you come out. Sun protection is provided with 2 carbon poles and a beautiful shade cloth that comes out covering the table and the beginning of the sun lounge. The interiors, thanks to the large hull volume and perfect headroom, are inviting, bright, comfortable and spacey.