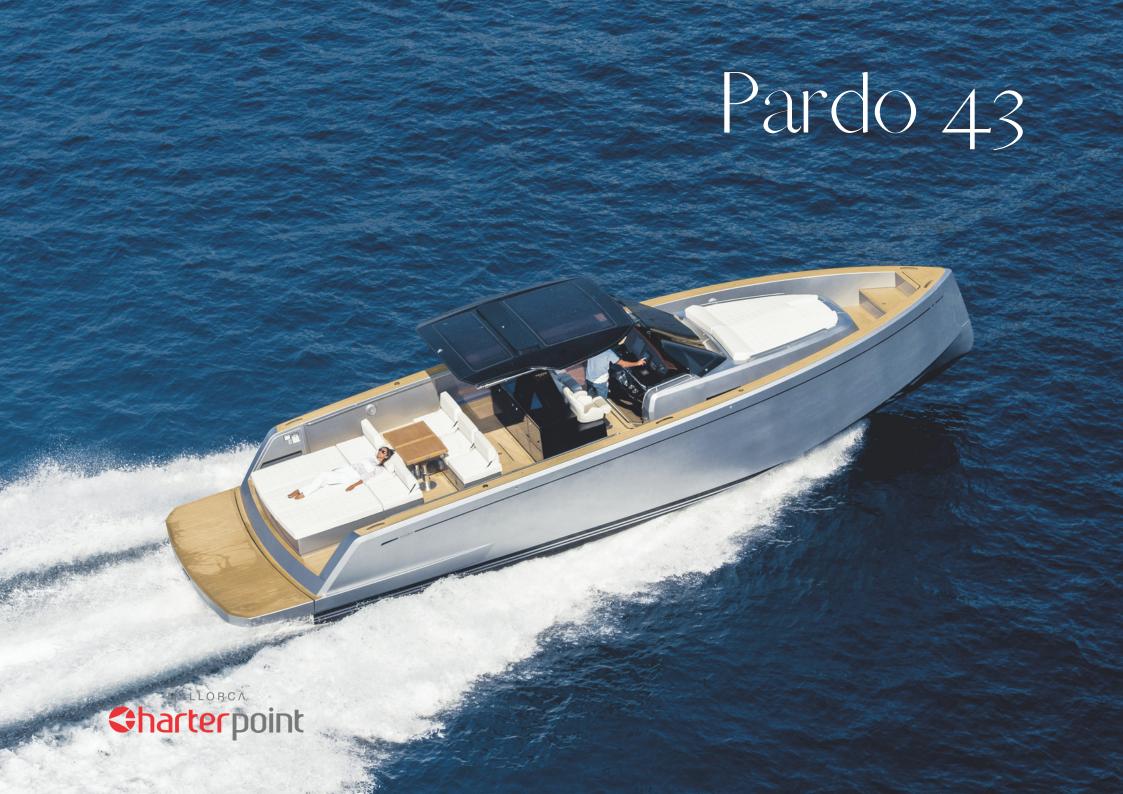

The Pardo 43 ensures greater stability and smoothness in all sea conditions. Her walk around design provides more usable space and safety when having children onboard. She offers stunning features such as comfortable sunbathing areas at the back and in the foredeck, adjustables in a million ways; a double leaf table which folds out to sit 8 to 10 people around; and a hydraulic platform with a handy freshwater shower, perfect for rinsing off once you come out. Sun protection is provided with 2 carbon poles and a beautiful shade cloth that comes out covering the table and the beginning of the sun lounge. The interiors, thanks to the large hull volume and perfect headroom, are inviting, bright, comfortable and spacey.

## PARDO 43

## PARDO 43

From the moment you decide to enjoy your cruise on the Pardo 43 till the moment you are back home, Mallorca charter point team will guide you to make every details of your cruise how you imagined it.