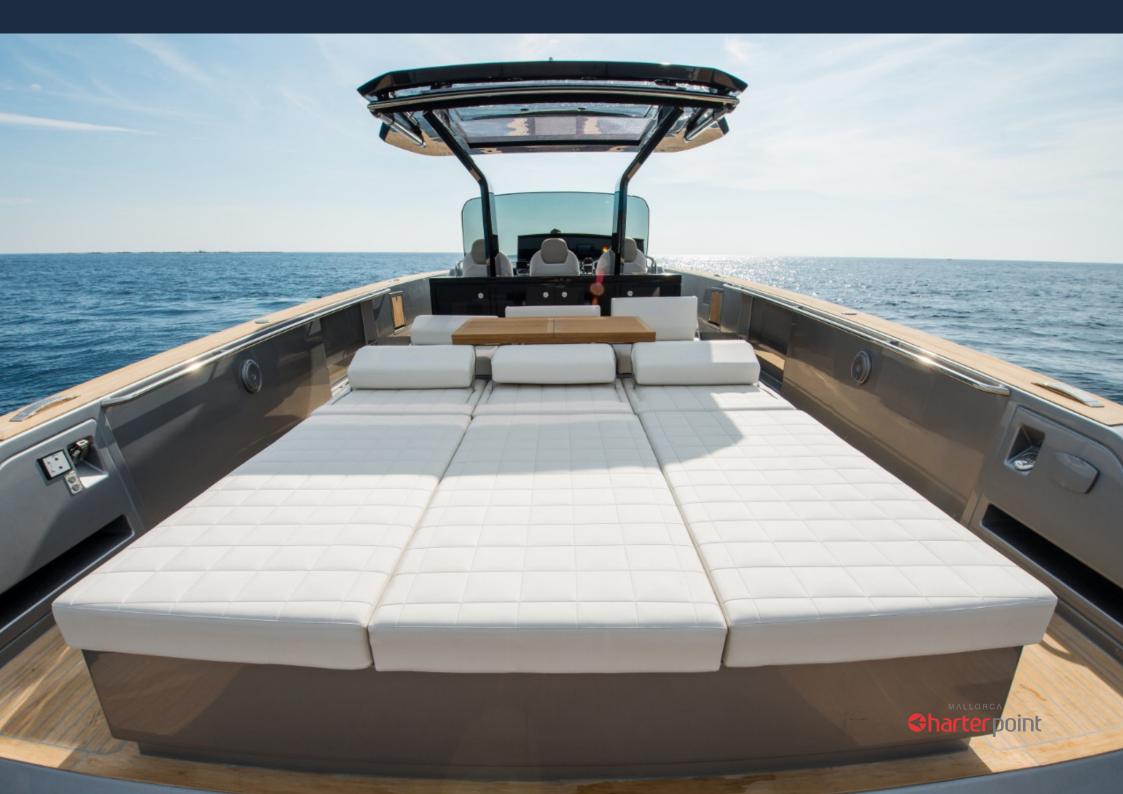

## **Features**

- Large comfortable bow sunbathing area with cousins for 3 people.
- Large walkaround deck plan for easy movement and safety.
- A hydraulic platform of 1.2 m that drop down into the water.
- Dining/lounging area at the stern with a foldable table for 8 people.
- Wet bar-food prep area with fresh water sink, cooktop, and a 60 lt fridge.
- 2 drawer fridges under the seats of the dinning.
- Shower on the stern deck with hot/cold water.
- Amenities: fresh bathing towels.
- Water toys include: snorkel gear.

The Pardo 43 ensures greater stability and smoothness in all sea conditions. Her walk around design provides more usable space and safety when having children onboard. She offers stunning features such as comfortable sunbathing areas at the back and in the foredeck, adjustables in a million ways; a double leaf table which folds out to sit 8 to 10 people around; and a hydraulic platform with a handy freshwater shower, perfect for rinsing off once you come out. Sun protection is provided with 2 carbon poles and a beautiful shade cloth that comes out covering the table and the beginning of the sun lounge. The interiors, thanks to the large hull volume and perfect headroom, are inviting, bright, comfortable and spacey.