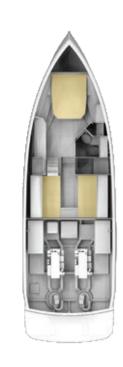

## **Features**

- Large comfortable bow sunbathing area with cousins for 3 people.
- Large walkaround deck plan for easy movement and safety.
- A hydraulic platform of 1.2 m that drop down into the water.
- Dining/lounging area at the stern with a foldable table for 8 people.
- Wet bar-food prep area with fresh water sink, cooktop, and a 60 lt fridge.
- 2 drawer fridges under the seats of the dinning.
- Shower on the stern deck with hot/cold water.
- Amenities: fresh bathing towels.
- Water toys include: snorkel gear.

The Pardo 43 ensures greater stability and smoothness in all sea conditions. Her walk around design provides more usable space and safety when having children onboard. She offers stunning features such as comfortable sunbathing areas at the back and in the foredeck, adjustables in a million ways; a double leaf table which folds out to sit 8 to 10 people around; and a hydraulic platform with a handy freshwater shower, perfect for rinsing off once you come out. Sun protection is provided with 2 carbon poles and a beautiful shade cloth that comes out covering the table and the beginning of the sun lounge. The interiors, thanks to the large hull volume and perfect headroom, are inviting, bright, comfortable and spacey.