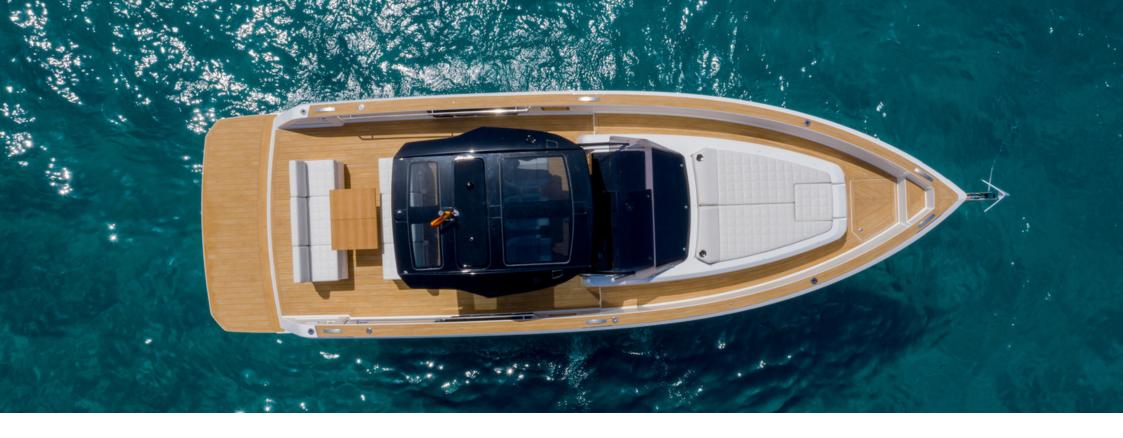

## **Features**

- Large comfortable bow sunbathing area with cousins for 3 people.
- Large walkaround deck plan for easy movement and safety.
- A hydraulic platform of 1.2 m that drop down into the water.
- Dining/lounging area at the stern with a foldable table for 8 people.
- Wet bar-food prep area with fresh water sink, cooktop, and a 60 lt fridge.
- 2 drawer fridges under the seats of the dinning.
- Shower on the stern deck with hot/cold water.
- Amenities: fresh bathing towels.
- Water toys include: snorkel gear.

The Pardo 43 ensures greater stability and smoothness in all sea conditions. Her walk around design provides more usable space and safety when having children onboard. She offers stunning features such as comfortable sunbathing areas at the back and in the foredeck, adjustables in a million ways; a double leaf table which folds out to sit 8 to 10 people around; and a hydraulic platform with a handy freshwater shower, perfect for rinsing off once you come out. Sun protection is provided with 2 carbon poles and a beautiful shade cloth that comes out covering the table and the beginning of the sun lounge. The interiors, thanks to the large hull volume and perfect headroom, are inviting, bright, comfortable and spacey.