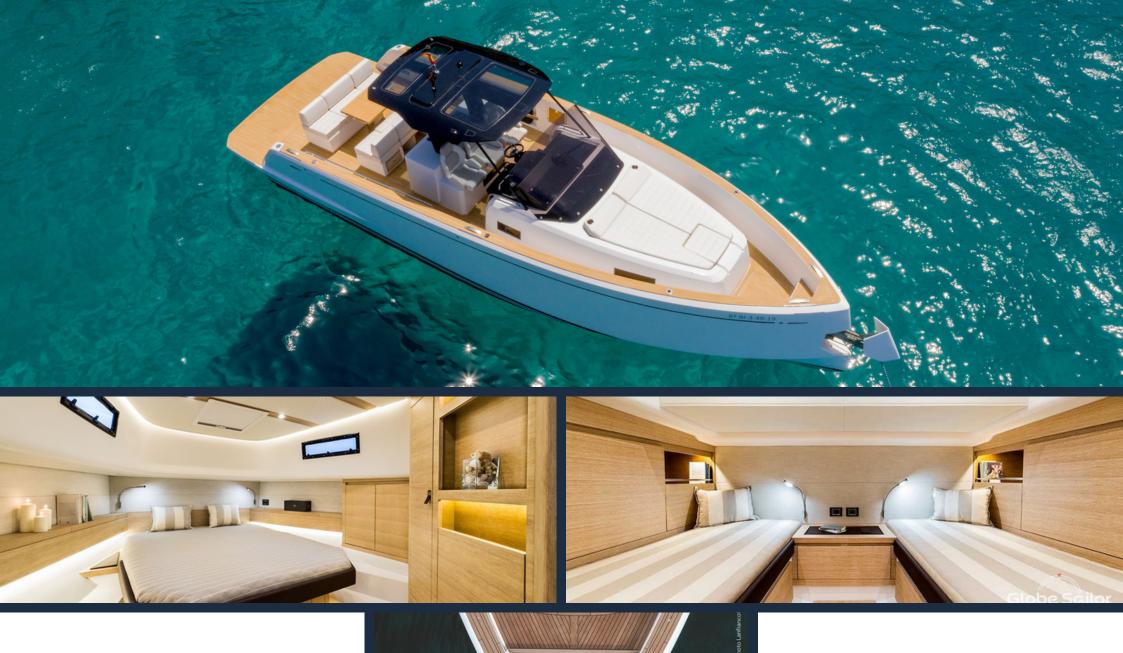

## **Features**

- Large comfortable bow sunbathing area with cousins for 3 people.
- Large walkaround deck plan for easy movement and safety.
- A hydraulic platform of 1.2 m that drop down into the water.
- Dining/lounging area at the stern with a foldable table for 8 people.
- Wet bar-food prep area with fresh water sink, cooktop, and a 60 lt fridge.
- 2 drawer fridges under the seats of the dinning.
- Shower on the stern deck with hot/cold water.
- Amenities: fresh bathing towels.
- Water toys include: snorkel gear.

The Pardo 43 ensures greater stability and smoothness in all sea conditions. Her walk around design provides more usable space and safety when having children onboard. She offers stunning features such as comfortable sunbathing areas at the back and in the foredeck, adjustables in a million ways; a double leaf table which folds out to sit 8 to 10 people around; and a hydraulic platform with a handy freshwater shower, perfect for rinsing off once you come out. Sun protection is provided with 2 carbon poles and a beautiful shade cloth that comes out covering the table and the beginning of the sun lounge. The interiors, thanks to the large hull volume and perfect headroom, are inviting, bright, comfortable and spacey.