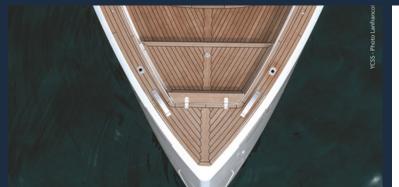

## General Specifications

Built Cantiere del Pardo Spa Location Puerto Portals, Calviá

Year 2021

Length/Beam 13.5 m/ 3.6 m

Cabins/heads 2 / 1

Guests 9 cruising
Crew 1/Captain

Engines 2 x Volvo IPS 440 HP

Cruising speed 22 knots Maximum speed 40 knots