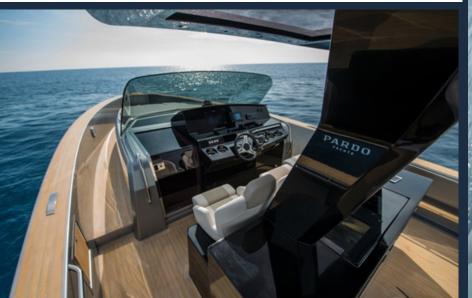

The Pardo 43 ensures greater stability and smoothness in all sea conditions. Her walk around design provides more usable space and safety when having children onboard. She offers stunning features such as comfortable sunbathing areas at the back and in the foredeck, adjustables in a million ways; a double leaf table which folds out to sit 8 to 10 people around; and a hydraulic platform with a handy freshwater shower, perfect for rinsing off once you come out. Sun protection is provided with 2 carbon poles and a beautiful shade cloth that comes out covering the table and the beginning of the sun lounge. The interiors, thanks to the large hull volume and perfect headroom, are inviting, bright, comfortable and spacey.